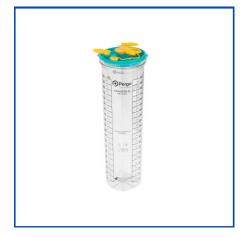

## SUCTION LINER SYSTEM

Highly flexible and transparent suction liner bag.

Super durability. Product would not damage even under toughest transport conditions or application.

Less transport cost. Approximately 50% less box dimension compared to traditional liners.

Wide measuring scale for easy reading.

Canister scale accuracy +/- 100ml.

Built-in brackets of canisters provide easy mounting on walls, rail supports and trolleys.

Different suction tube options are available. Latex free