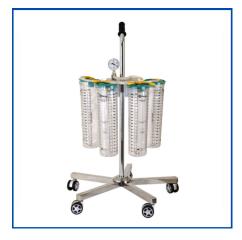

Less storage cost.

Economic.

Centralized and ergonomic removal handles.

Easy suction liner removal with one hand.

Lowest system set up time. 5 seconds vs. 18.5

Fastest reach to 80 kPa vacuum in the market.

Wide measuring scale for easy reading.

Canister scale accuracy +/- 100ml.

Built-in brackets of canisters provide easy mounting on walls, rail supports and trolleys.

Different suction tube options are available. Latex free

## Reference Description

|          | Description                                       |
|----------|---------------------------------------------------|
| 05TD0129 | Suction Liner 2000ml Canister Set                 |
| 05TD0023 | Suction Liner 2000ml                              |
| 05TD0061 | Suction Liner 2000ml with solidifying Agent       |
| 05TD0013 | Suction Liner Silicon Tube                        |
| 05TD0126 | Suction Liner Wall Hanger Set                     |
| 05TD0128 | Suction Liner Rail Hanger                         |
| 05TD0136 | Suction Liner Serial Connection Tube              |
| 05TD0454 | Suction Liner Vacuum Control Valve L              |
| 05TD0176 | Suction Liner Trolley - Stainless Steel           |
| 05TD0094 | Suction Liner Extension Tube 180cm with Connector |
| 05TD0047 | Suction Liner Vacuum T-Connector                  |