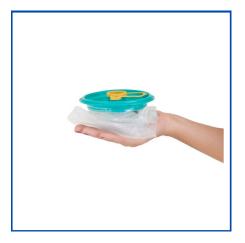

Less storage cost.

Economic.

Centralized and ergonomic removal handles.

Easy suction liner removal with one hand.

Lowest system set up time. 5 seconds vs. 18.5

Fastest reach to 80 kPa vacuum in the market.