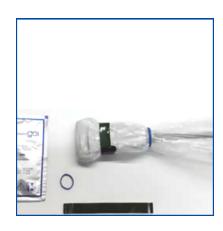

## **PROBE COVERS**

Reduces hospital infection rates.

Offers additional sterile protection during procedures.

Available in different lengths for complete coverage from transducer array to connector.

Easy application thanks to telescopic folding.

|   |   |   |   | -     |
|---|---|---|---|-------|
|   | * | • | 1 |       |
|   |   | 0 | 1 | /(    |
| 1 |   |   |   | 0     |
|   |   |   | 9 | 68-38 |
|   |   |   |   | -     |

| Reference     | Description                                | Units per box | Units per Case |
|---------------|--------------------------------------------|---------------|----------------|
| AC-18030      | Sterile Probe Cover 18 x 30 cm             | 50            | 200            |
| AC-18120      | Sterile Probe Cover 18 x 120 cm            | 50            | 200            |
| AC-18030G     | Sterile Probe Cover 14 x 30 cm with gel    | 50            | 200            |
| AC-18120-G    | Sterile Probe Cover 18 x 120 cm with gel   |               |                |
| AC-AD-18030   | Adhesive probe cover 18x30 cm              | 50            | 200            |
| AC-AD-18120   | Adhesive probe cover 18x120 cm             | 50            | 200            |
| AC-AD-18030-G | Adhesive probe cover 18x30 cm with gel     | 50            | 200            |
| AC-AD-18120-G | Adhesive probe cover<br>18x120 cm with gel | 50            | 200            |
| AC-8200       | Latex probe cover for IVF<br>40x300 mm     | 18            | 540            |