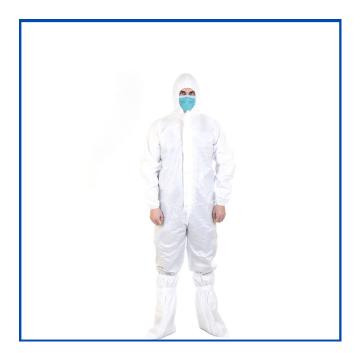

## **COVERALLS TYPE 5B-6B**

Breathable laminated fabric with dust repellence at 1 micron level. Includes a body piece, long sleeves, long trousers and a hood, attached by a self-adhesive zipper

Designed to protect workers from hazardous substances and contamination.